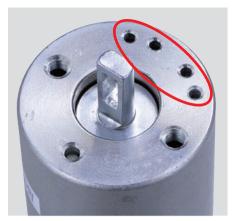

'18 | APR.'21 |
|             |     | ALTERNATOR<br>12V<br>31100-R1A-A01 | ACURA<br>ILX           | '13~'15            |         |
|             |     |                                    |                        |                    |         |





Some items are discontinued. Please buy the products you need while we have stock!

## **Contact Points**

- •NPS-302
- •NPS-409
- •NPS-410
- •NPS-411
- •NPS-504
- NPS-504R
- •NPS-701

### Condenser

| •3NC-31 | •4NC-80  |
|---------|----------|
| •3NC-38 | •4NC-86  |
| •3NC-40 | •4NC-93  |
| •3NC-42 | •4NC-173 |
|         | ANO 174  |

•4NC-174

http://www.newera.co.jp/











# **INFORMATION** (ALTERNATION OF Starter Solenoids)

## SS-1211



1) Terminal Colour silver  $\rightarrow$  gold ②normal nut → "Speed Nut"

## SS-1870 / SS-1871



③ # of Mounting Hole



#### GLOSSY BLACK



#### MATTE BLACK



# Recipe for "NABE (Hot Pot)"



#### Ingredient

- Chicken thighs
- Chinese cabbage
- mushrooms
- tofu
- leek
- water miso

Instruction

- 1. Cut the ingredients into bite size pieces.
- 2. Boil water in the pot, and add miso paste.
- 3. Add Chicken first and heated well, then put vegetables into the pot.

The concept of a "NABE" is simple: it can be a mixture of fresh vegetables, meat, seafood, tofu, and soybean products, or seasonal ingredients, all to be cooked in a broth in a pot. Some of the popular NABE dishes include Sukiyaki, Shabu Shabu, Yudofu and Oden.

Due to the COVID-19, you need to stay home, but it is good opportunity to spend much time with your family. Why don't you enjoy NABE at home and get warm with yo