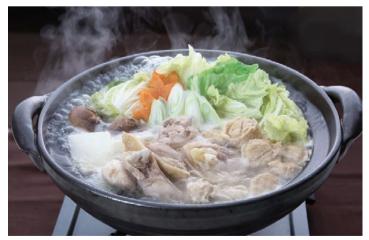

# Recipe for "NABE (Hot Pot)"

#### Ingredient

- Chicken thighs
- Chinese cabbage
- mushrooms
- tofu
- leek
- water miso

Instruction

- 1. Cut the ingredients into bite size pieces.
- 2. Boil water in the pot, and add miso paste.
- 3. Add Chicken first and heated well, then put vegetables into the pot.

The concept of a "NABE" is simple: it can be a mixture of fresh vegetables, meat, seafood, tofu, and soybean products, or seasonal ingredients, all to be cooked in a broth in a pot. Some of the popular NABE dishes include Sukiyaki, Shabu Shabu, Yudofu and Oden.