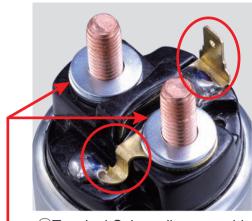

## SS-1211

1) Terminal Colour silver  $\rightarrow$  gold ②normal nut → "Speed Nut"